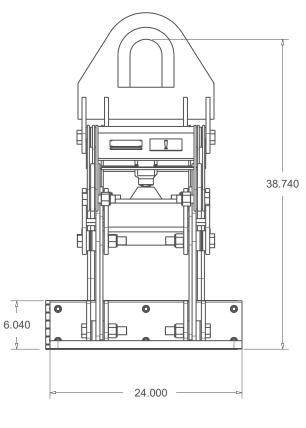

KL9K26T36 9000 LB CAPACITY DESIGNED AND BUILT IN ACCORDANCE WITH ANSI/ASSME B30.20 AND BTH1 UNIT WEIGHT 660 LBS

DRAWN BY:

GC

DATE:

10/31/2019

Attachment

Solutions

KENCO CORP. 170 STATE ROUTE 271 LIGONIER PA 15658

BEND

X.XXX ±.01

±.03

DEC.: X.XX

ANG.: MACH ±1° ±1°

KL9K26T36 **GENERAL ARRANGEMENT** 

**DESCRIPTION** 

REVISION DWG.