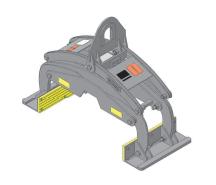

KL9K26T36 9000 LB CAPACITY DESIGNED AND BUILT IN ACCORDANCE WITH ANSI/ASSME B30.20 AND BTH1 UNIT WEIGHT 660 LBS

DRAWN BY:

GC

DATE:

10/31/2019

Attachment

Solutions

KENCO CORP. 170 STATE ROUTE 271 LIGONIER PA 15658