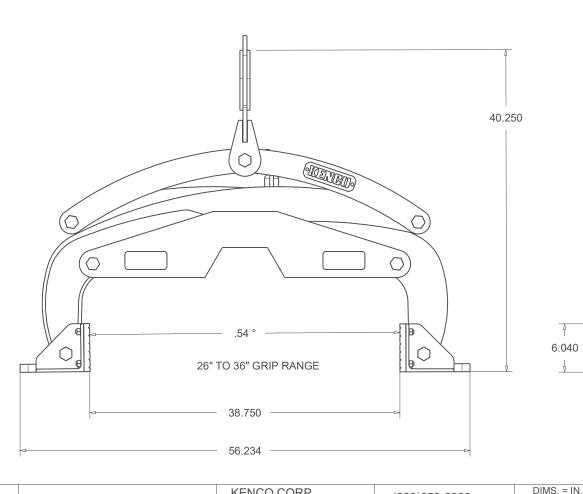

KL9K26T36 9000 LB CAPACITY DESIGNED AND BUILT IN ACCORDANCE WITH ANSI/ASSME B30.20 AND BTH1 UNIT WEIGHT 660 LBS

DRAWN BY:

GC

DATE:

10/31/2019

Attachment

Solutions

KENCO CORP. 170 STATE ROUTE 271 LIGONIER PA 15658

BEND

X.XXX ±.01

±.03

DEC.: X.XX

ANG.: MACH ±1° ±1°

KL9K26T36 **GENERAL ARRANGEMENT** 

**DESCRIPTION** 

REVISION DWG.