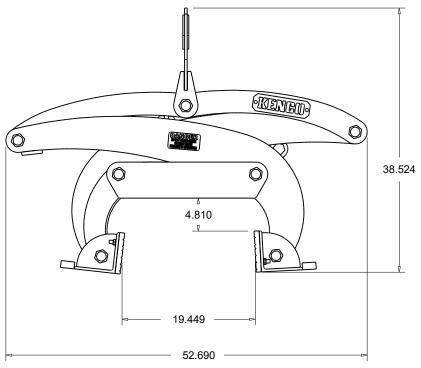

KL16NG8T18 8" TO 18" GRIP RANGE 16000 MAX CAPACITY UNIT WEIGHT 850 LB. MANUFACTURED IN ACCORDANCE WITH THE LATES REVISIONS OF ASME B30.20 AND BTH-1

|           |            |                                                                                                                                                                           |               |                                          |                    |   | REVISION |
|-----------|------------|---------------------------------------------------------------------------------------------------------------------------------------------------------------------------|---------------|------------------------------------------|--------------------|---|----------|
| DRAWN BY: |            | KENCO CORP.                                                                                                                                                               | (800)653-6069 | DIMS. = IN.                              | DESCRIPTION        |   |          |
| GC        |            | 170 STATE ROUTE 271<br>LIGONIER PA 15658                                                                                                                                  | WWW.KENCO.COM | TOLERANCES:                              | KL16NG8T18         | 1 |          |
| DATE:     | Attachment | THE INFORMATION PROVIDED WITHIN THIS DRAWING IS THE PROPERTY OF KENCO CORP. ANY REPRODUCTION, TRANSMITTAL, OR USAGE OF ANY KIND IS PROHIBITED WITHOUT WRITTEN PERMISSION. |               | FRACT.: ±1/16"  ANG.: MACH ±1°  BEND ±1° | GENERAL ARRANGEMEN |   | DWG.     |
|           | Solutions  |                                                                                                                                                                           |               | DEC.: X.XX ±.03<br>X.XXX ±.01            |                    |   |          |