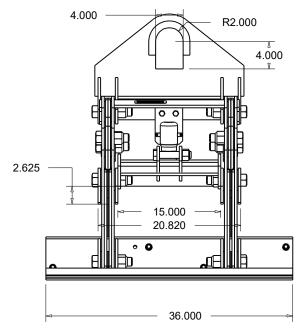

KL16NG8T18 8" TO 18" GRIP RANGE 16000 MAX CAPACITY UNIT WEIGHT 850 LB. MANUFACTURED IN ACCORDANCE WITH THE LATES REVISIONS OF ASME B30.20 AND BTH-1

|           |            |                                                                                                                                                                           |               |                                          |                    |   | REVISION |
|-----------|------------|---------------------------------------------------------------------------------------------------------------------------------------------------------------------------|---------------|------------------------------------------|--------------------|---|----------|
| DRAWN BY: |            | KENCO CORP.                                                                                                                                                               | (800)653-6069 | DIMS. = IN.                              | DESCRIPTION        |   |          |
| GC        |            | 170 STATE ROUTE 271<br>LIGONIER PA 15658                                                                                                                                  | WWW.KENCO.COM | TOLERANCES:                              | KL16NG8T18         | 1 |          |
| DATE:     | Attachment | THE INFORMATION PROVIDED WITHIN THIS DRAWING IS THE PROPERTY OF KENCO CORP. ANY REPRODUCTION, TRANSMITTAL, OR USAGE OF ANY KIND IS PROHIBITED WITHOUT WRITTEN PERMISSION. |               | FRACT.: ±1/16"  ANG.: MACH ±1°  BEND ±1° | GENERAL ARRANGEMEN |   | DWG.     |
|           | Solutions  |                                                                                                                                                                           |               | DEC.: X.XX ±.03<br>X.XXX ±.01            |                    |   |          |